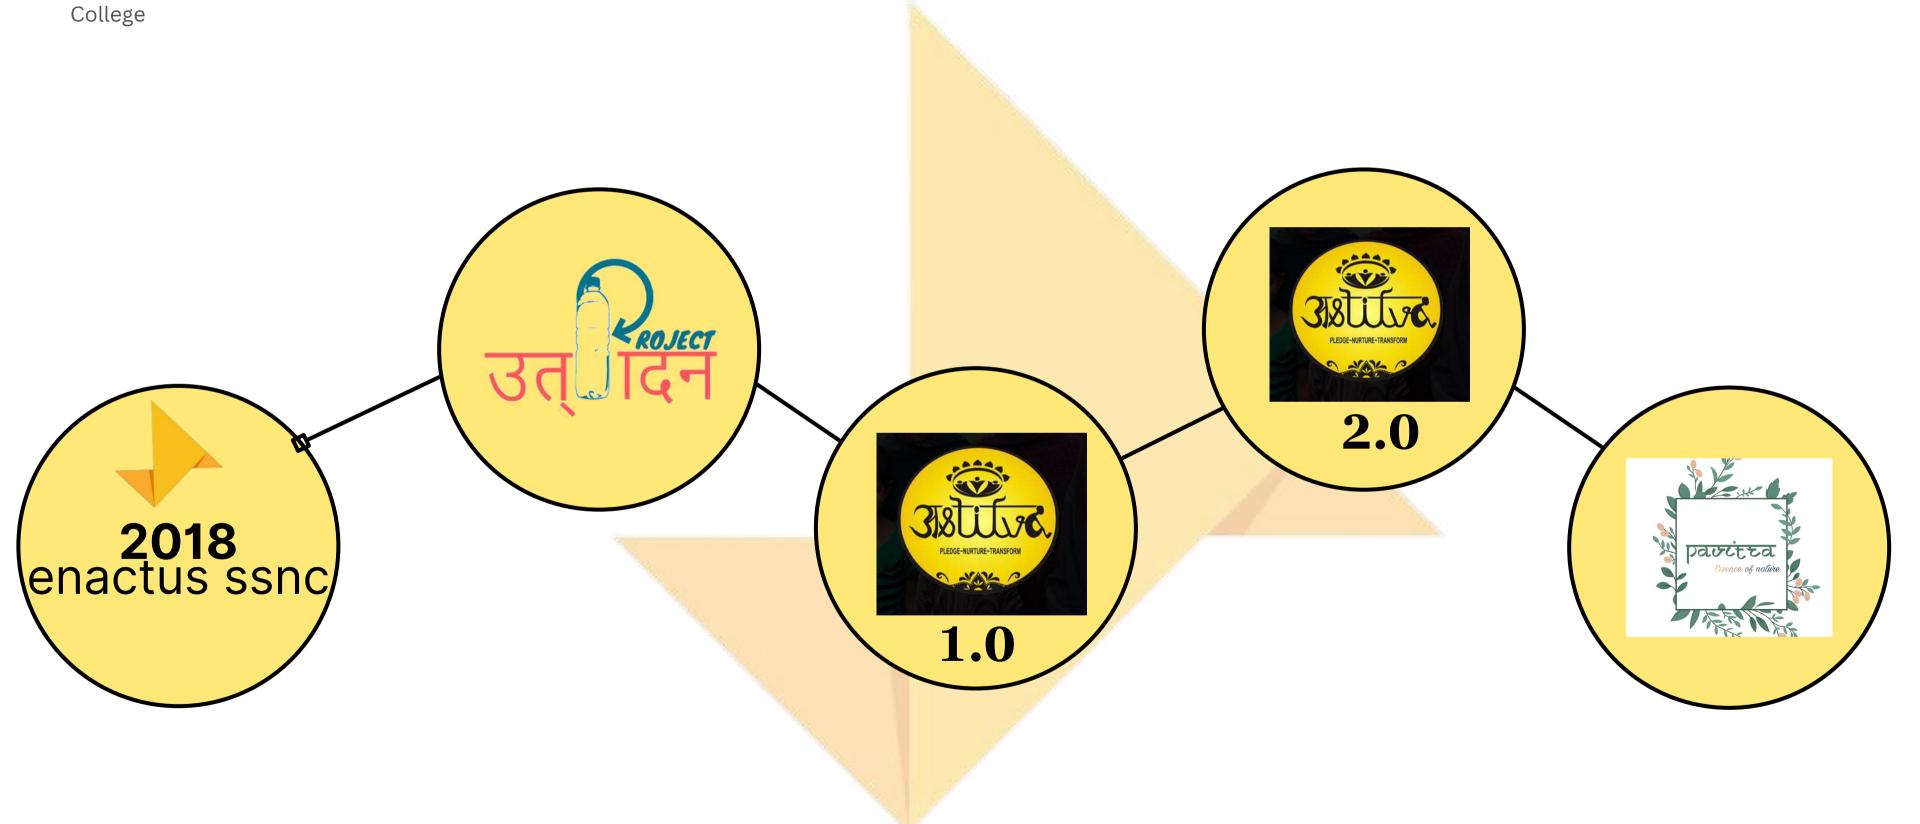

## enactus OUR PROJECTS

# PROJECT UTPAADN

- Aim: Eliminating plastic from the environment.
- Generated employment for the people of Rainn Basera.
- Organised a cleanliness and plantation drive in collaboration with Kailash Satyarthi Foundation.

# PROJECT ASTITVA 1.0

- Aim: To market and sell festival necessities for Indians throughout the festival season.
- Organized numerous stalls in places like IIT Delhi, North Campus of DU, TCS, Airtel, etc.
- Approached coorporates for orders.
- Introduced their products in the retail market.

# PROJECT ASTITVA 2.0

- Aim: Providing a marketplace to their products and increasing their revenue.
- Approached coorporates for orders.
- Collaborated with pehchan khas foundation and aakrati
- The product(Aakriti dhoop) from this project has also reached second round for shark tank S2.
- Also last year we were also able to launch herbal gulal box on the ocassion of holi where stall were organised at north campus and college premises

#### PROJECT PAVITRA

- Aim: to manufacture and sell eco friendly and hand crafted soaps.
- Generate employment for the unemployed rural sector.
- Organised a sanitation and personal hygiene drive in collaboration with Sewa Bharati NGO in Majnu ka Tila slum area