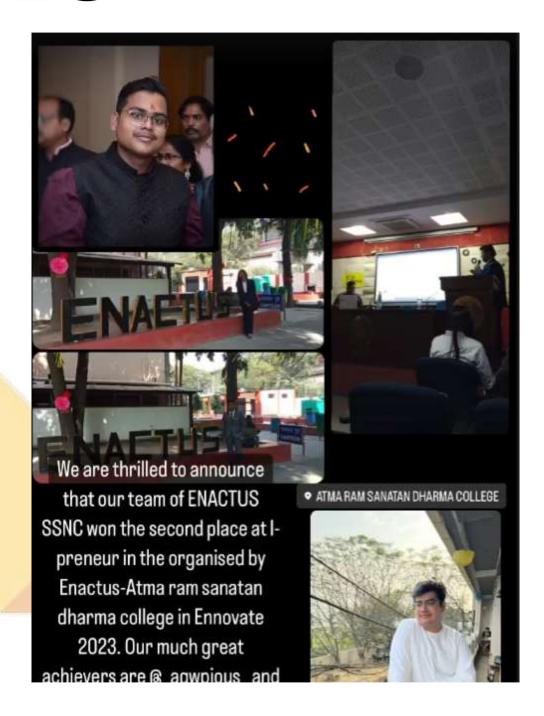

## ACHIEVEMENTS

For winning first position in competition neev organised at Ramanujan college, University of Delhi.

Team of Madhav and Tilak backed 2nd position in I-Prenuer competition held by Enactus ARSD College