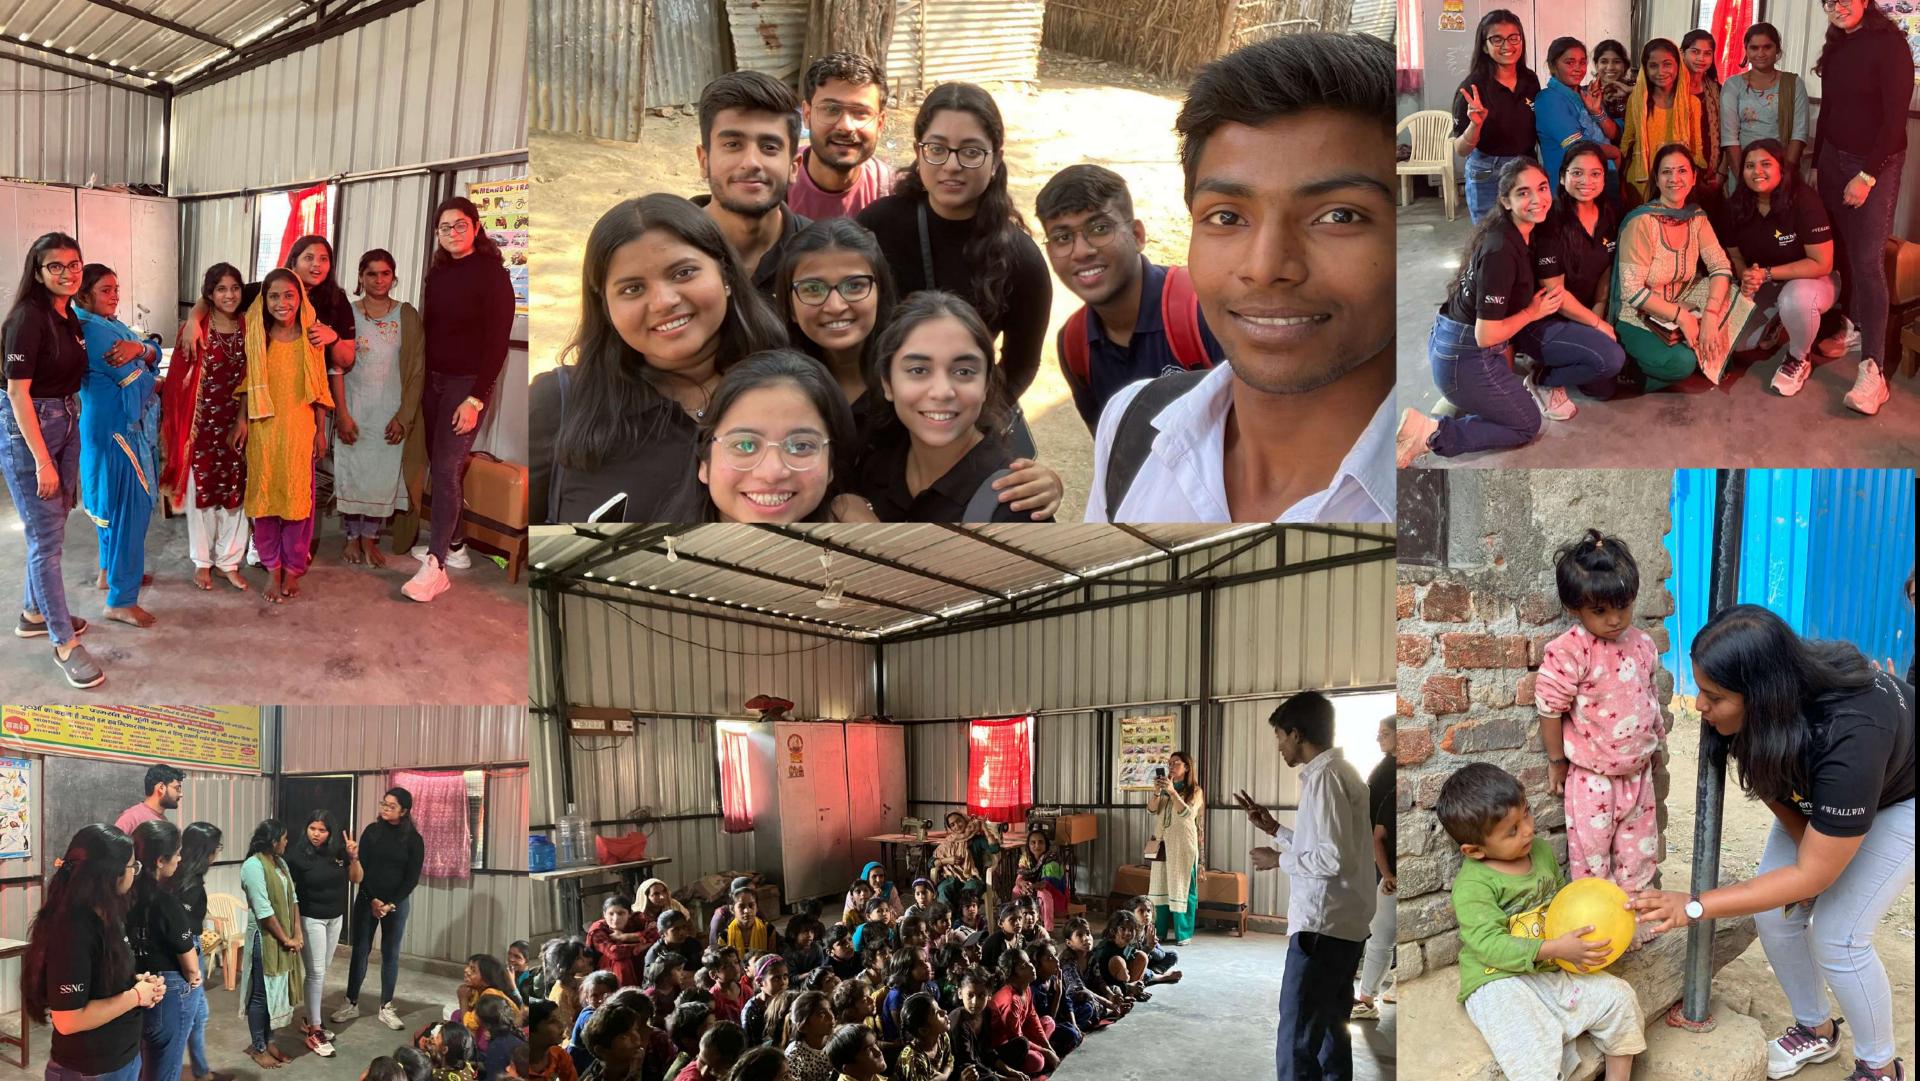

#### PROJECT PAVITRA

- Aim: to manufacture and sell eco friendly and hand crafted soaps.
- Generate employment for the unemployed rural sector.
- Organised a sanitation and personal hygiene drive in collaboration with Sewa Bharati NGO in Majnu ka Tila slum area

# PROJECT UTPAADN

- Aim: Eliminating plastic from the environment.
- Generated employment for the people of Rainn Basera.
- Organised a cleanliness and plantation drive in collaboration with Kailash Satyarthi Foundation.