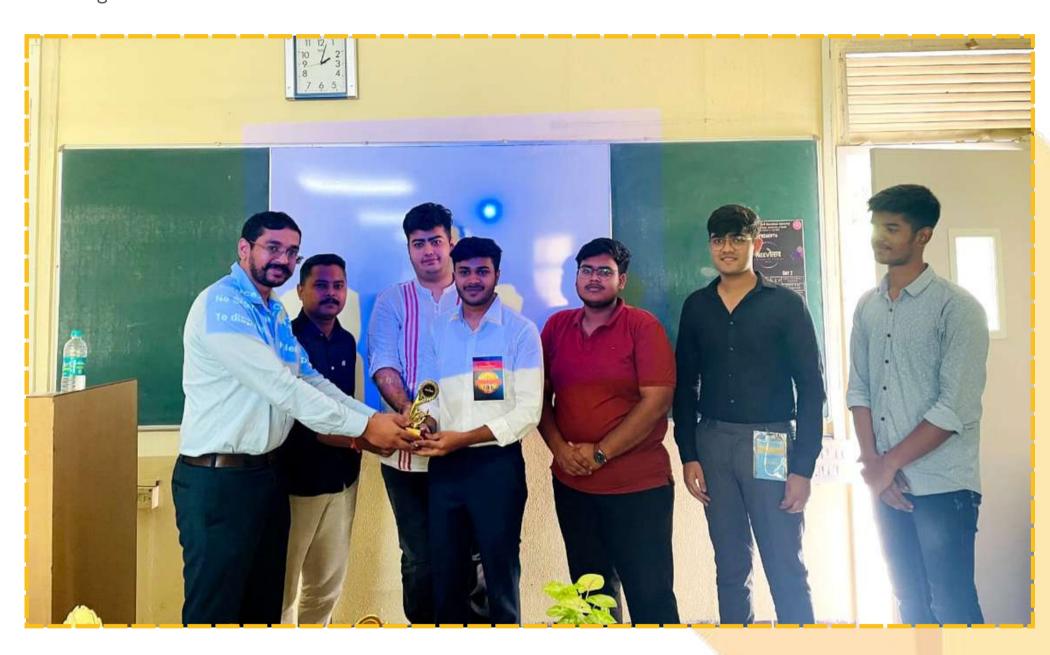

## ACHIEVEMENTS

For winning first position in competition neev organised at Ramanujan college, University of Delhi.

Team of Madhav and Tilak backed 2nd position in I-Prenuer competition held by Enactus ARSD College